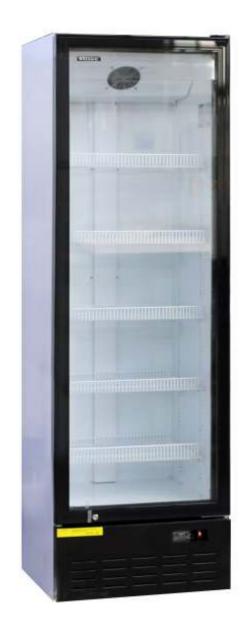

## **Upright Display Chiller**

- Display chiller with double glazed door
- 5 adjustable shelves
- · Extra shelves available
- Reversible door
- White body, black door and trim
- · White coated tough aluminium interior
- Fan assisted with digital controller
- Internal LED illumination

| MODEL                                    | Н    | W   | D   | kW   | COMMENT            | OUR PRICE |
|------------------------------------------|------|-----|-----|------|--------------------|-----------|
| PBC350                                   | 1905 | 592 | 605 | 0.35 | 350 litre capacity | 696.00    |
| Delivery, installation and commissioning |      |     |     |      |                    | 30.00     |